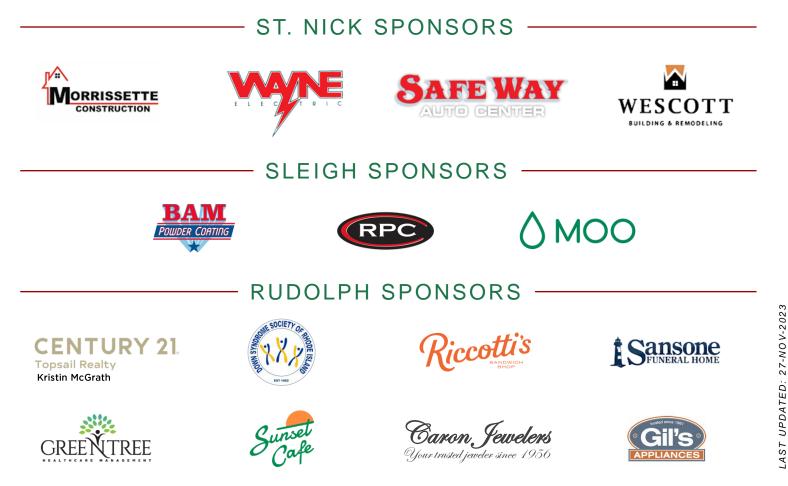

## **BRISTOL SANTA HOUSE**

We would like to give special thanks to those organizations that have provided their support for the Bristol Santa House. Our Sponsors provide cash or in-kind goods and services contributing to this project.