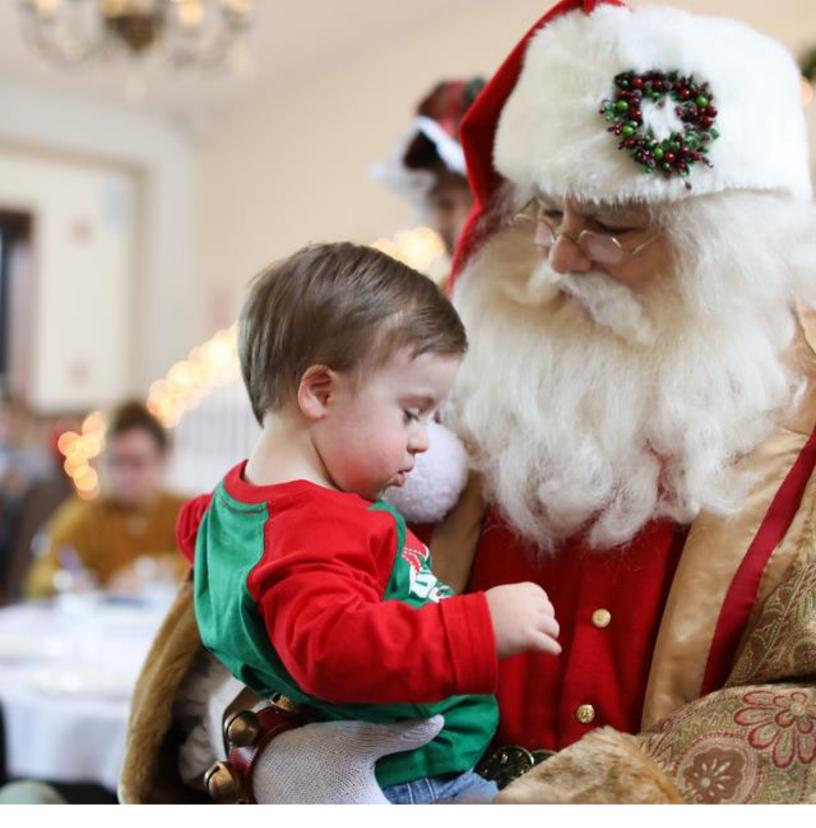

## **BRISTOL SANTA HOUSE**

A project of the James D. Rielly Foundation, the Bristol Santa House is a unique place where children of all ages and abilities can visit and share holiday wishes with Santa Claus completely free of charge, without regard for physical, mental, or economic challenges.

The Bristol Santa House is a family-friendly holiday destination full of joy, whimsy, and nostalgia, where the season comes alive through interactive experiences, live performances, and Hallmarkworthy moments, all provided at no cost to families and children.

"Seeing isn't believing. Believing is seeing."

The mission of the Bristol Santa House is to foster the magic of Christmas for children with special needs and their families. We provide immersive holiday experiences free of charge through community partnerships.