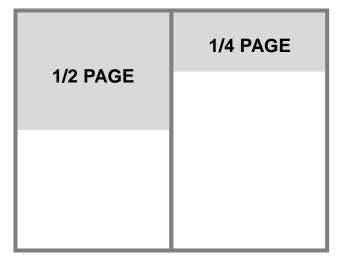

## SPONSORSHIP BOOKLET

In addition to our sponsorship levels, this year we are also offering the opportunity to purchase an ad in our inaugural 5.5" x 8.5" Sponsors Booklet. Ad spaces are available at the following levels:

- Center Page Spread (\$500) Only one (1) space available
- Full Page (\$100)
- 3/4 Page (\$75)
- 1/2 Page (\$50)
- 1/4 Page (\$25)

The deadline for ad sponsorship is October 30, 2023. Please send photo, logo, business card, or artwork by November 1, 2023 to info@jdrfoundation.org