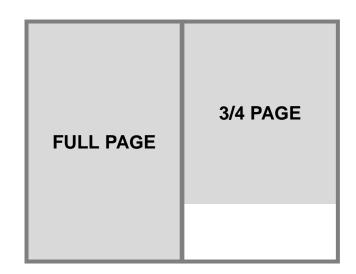

## SPONSORSHIP BOOKLET

In addition to our sponsorship levels, this year we are also offering the opportunity to purchase an ad in our inaugural 5.5" x 8.5" Sponsors Booklet. Ad spaces are available at the following levels:

- Center Page Spread (\$500) Only one (1) space available
- Full Page (\$100)
- 3/4 Page (\$75)
- 1/2 Page (\$50)
- 1/4 Page (\$25)

The deadline for ad sponsorship is October 30, 2023. Please send photo, logo, business card, or artwork by November 1, 2023 to info@jdrfoundation.org