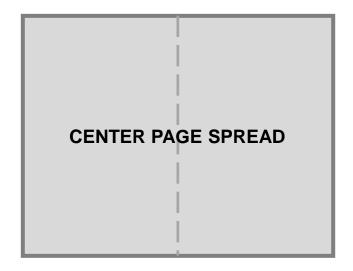

## SPONSORSHIP BOOKLET

In addition to our sponsorship levels, this year we are also offering the opportunity to purchase an ad in our inaugural 5.5" x 8.5" Sponsors Booklet. Ad spaces are available at the following levels:

- Center Page Spread (\$500) Only one (1) space available
- Full Page (\$100)
- 3/4 Page (\$75)
- 1/2 Page (\$50)
- 1/4 Page (\$25)

The deadline for ad sponsorship is October 30, 2023. Please send photo, logo, business card, or artwork by November 1, 2023 to info@jdrfoundation.org